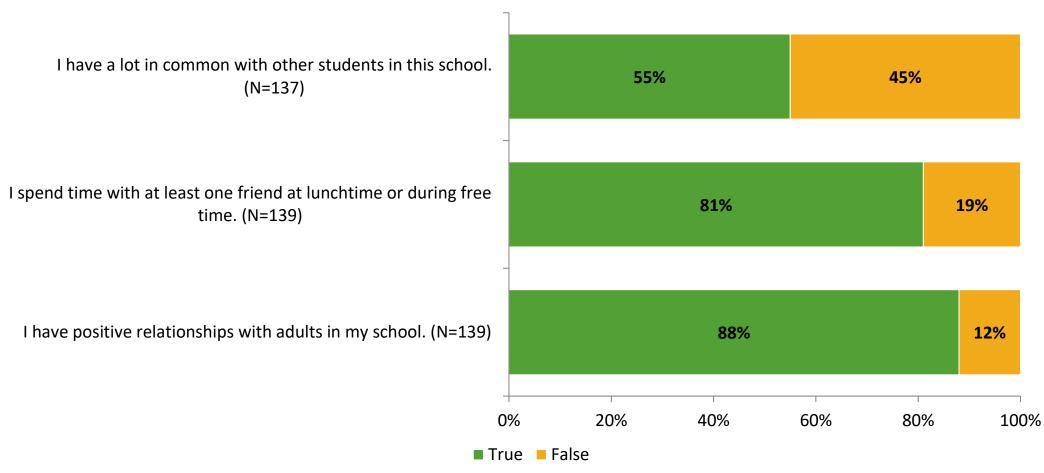

# Student Engagement Survey for Elementary Students: Fuguitt Elementary School

Results and Analysis

2023-2024



## **Overall Engagement**



# **Overall Engagement (Continued)**



#### **Like School**

Thinking about how you feel/act most of the time, is the following statement true or false?

Generally, I like school. (N=128)



## **Class Experience**



## **Academic Support**



#### Relevance



#### **Involvement**



# **Self-Management**



#### Grit



### **Acceptance**



## **Relationships with Peers**



## **Relationships with Adults in School**



# **Participation in Extracurricular Activities**

Did you participate in any extracurricular activities this school year? (N=142)



#### Please select the extracurricular activities you participated in.

Please select the extracurricular activities you participated in. (N=98)



K12 Insight

703.542.9601 | www.k12insight.com