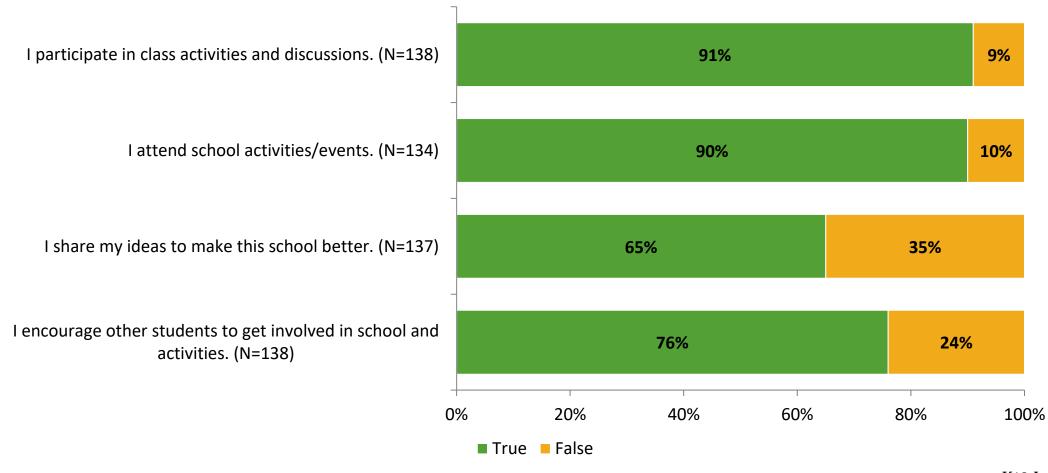

# Student Engagement Survey for Elementary Students: Fuguitt Elementary School

Results and Analysis

2023-2024



## **Overall Engagement**



# **Overall Engagement (Continued)**



#### **Like School**

Thinking about how you feel/act most of the time, is the following statement true or false?

Generally, I like school. (N=128)



## **Class Experience**



## **Academic Support**



#### Relevance



#### **Involvement**



# **Self-Management**



#### Grit



### **Acceptance**



## **Relationships with Peers**



## **Relationships with Adults in School**



# **Participation in Extracurricular Activities**

Did you participate in any extracurricular activities this school year? (N=142)



#### Please select the extracurricular activities you participated in.

Please select the extracurricular activities you participated in. (N=98)



K12 Insight

703.542.9601 | www.k12insight.com