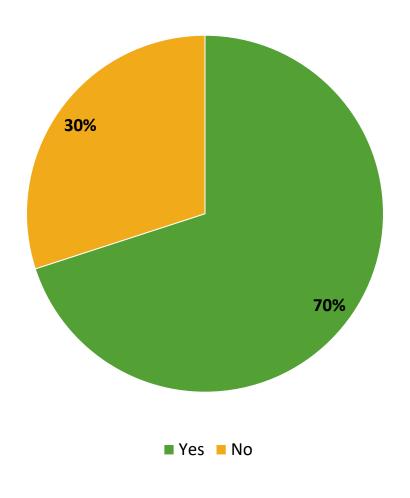

# **Participation in Extracurricular Activities**

Did you participate in any extracurricular activities this school year? (N=142)