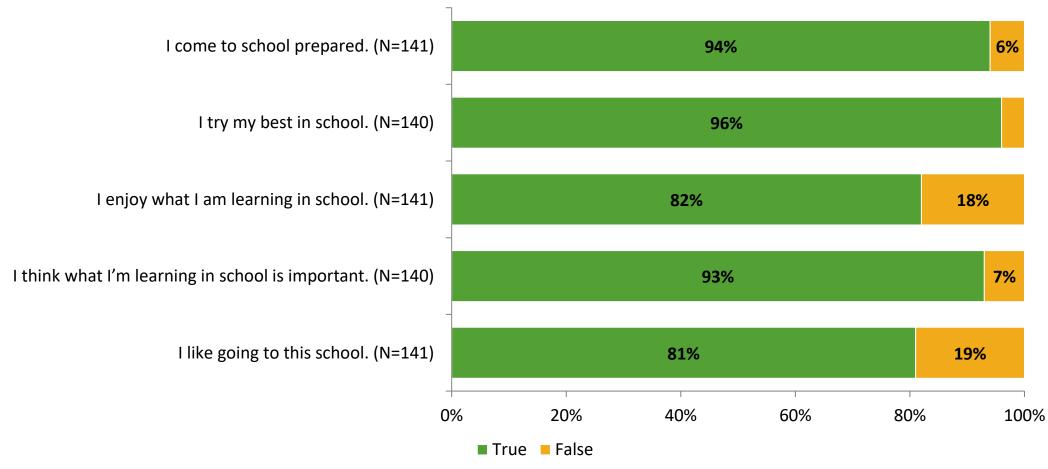

# Student Engagement Survey for Elementary Students: Fuguitt Elementary School

Results and Analysis

2023-2024



## **Overall Engagement**



# **Overall Engagement (Continued)**



#### **Like School**

Thinking about how you feel/act most of the time, is the following statement true or false?

Generally, I like school. (N=128)



## **Class Experience**



## **Academic Support**



#### Relevance



#### **Involvement**



# **Self-Management**



#### Grit



### **Acceptance**



## **Relationships with Peers**



## **Relationships with Adults in School**



# **Participation in Extracurricular Activities**

Did you participate in any extracurricular activities this school year? (N=142)



#### Please select the extracurricular activities you participated in.

Please select the extracurricular activities you participated in. (N=98)



K12 Insight

703.542.9601 | www.k12insight.com