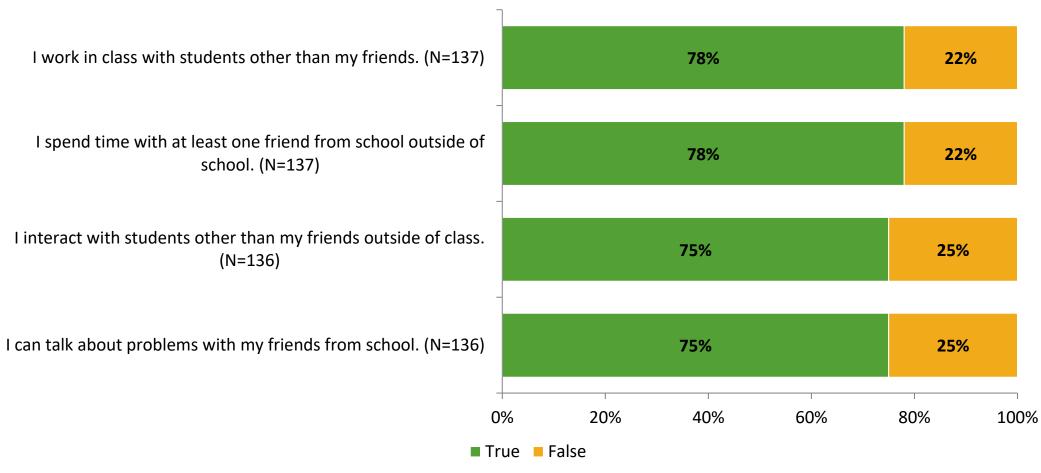

# Student Engagement Survey for Elementary Students: Fuguitt Elementary School

Results and Analysis

2023-2024



## **Overall Engagement**



# **Overall Engagement (Continued)**



#### **Like School**

Thinking about how you feel/act most of the time, is the following statement true or false?

Generally, I like school. (N=128)



## **Class Experience**



## **Academic Support**



#### Relevance



#### **Involvement**



# **Self-Management**



#### Grit



### **Acceptance**



## **Relationships with Peers**



## **Relationships with Adults in School**



# **Participation in Extracurricular Activities**

Did you participate in any extracurricular activities this school year? (N=142)



#### Please select the extracurricular activities you participated in.

Please select the extracurricular activities you participated in. (N=98)



K12 Insight

703.542.9601 | www.k12insight.com