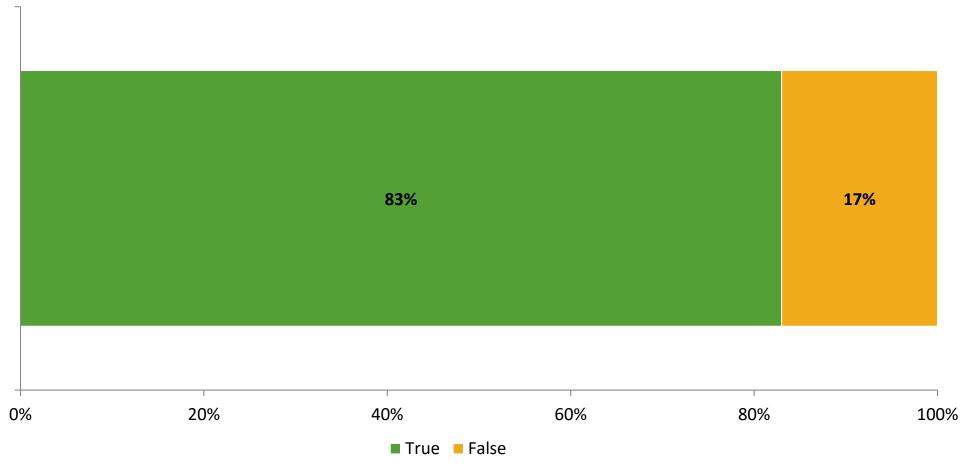

#### **Like School**

Thinking about how you feel/act most of the time, is the following statement true or false?

Generally, I like school. (N=128)