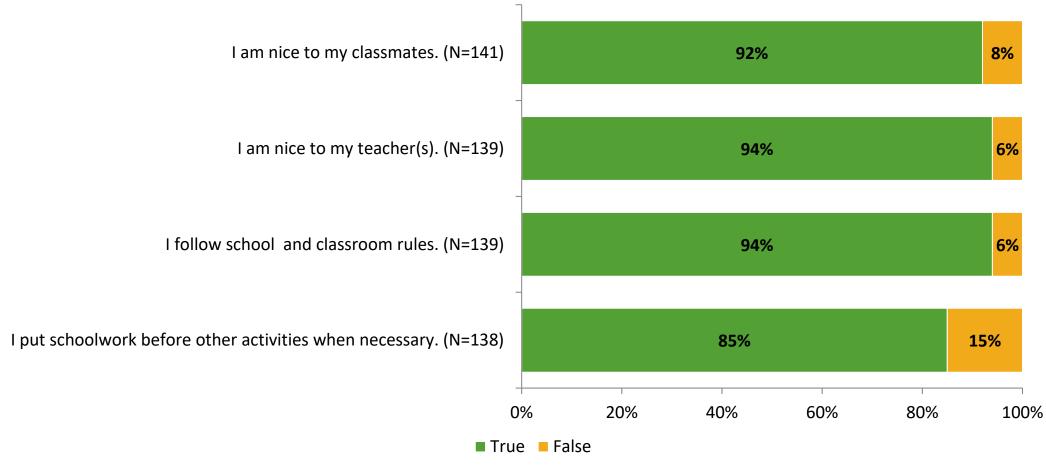

# Student Engagement Survey for Elementary Students: Fuguitt Elementary School

Results and Analysis

2023-2024



## **Overall Engagement**



# **Overall Engagement (Continued)**



#### **Like School**

Thinking about how you feel/act most of the time, is the following statement true or false?

Generally, I like school. (N=128)



## **Class Experience**



## **Academic Support**



#### Relevance



#### **Involvement**



# **Self-Management**



#### Grit



### **Acceptance**



## **Relationships with Peers**



## **Relationships with Adults in School**



# **Participation in Extracurricular Activities**

Did you participate in any extracurricular activities this school year? (N=142)



#### Please select the extracurricular activities you participated in.

Please select the extracurricular activities you participated in. (N=98)



K12 Insight

703.542.9601 | www.k12insight.com