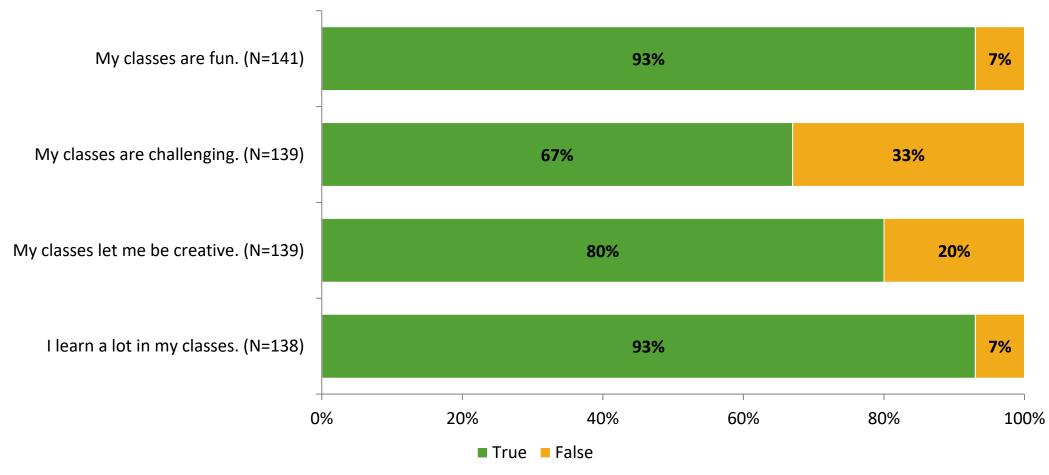

# Student Engagement Survey for Elementary Students: Fuguitt Elementary School

Results and Analysis

2023-2024



## **Overall Engagement**



# **Overall Engagement (Continued)**



#### **Like School**

Thinking about how you feel/act most of the time, is the following statement true or false?

Generally, I like school. (N=128)



## **Class Experience**



## **Academic Support**



#### Relevance



#### **Involvement**



# **Self-Management**



#### Grit



### **Acceptance**



## **Relationships with Peers**



## **Relationships with Adults in School**



# **Participation in Extracurricular Activities**

Did you participate in any extracurricular activities this school year? (N=142)



#### Please select the extracurricular activities you participated in.

Please select the extracurricular activities you participated in. (N=98)



K12 Insight

703.542.9601 | www.k12insight.com