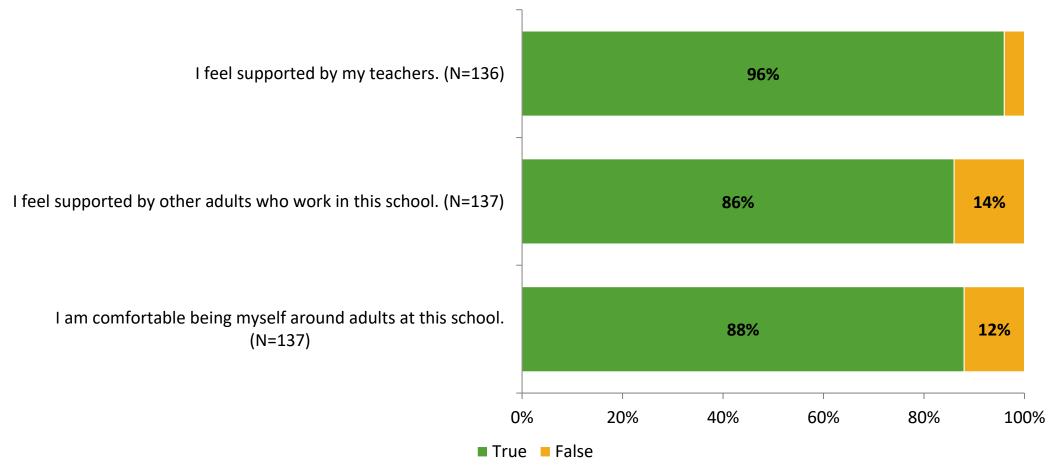

# Student Engagement Survey for Elementary Students: Fuguitt Elementary School

Results and Analysis

2023-2024



## **Overall Engagement**



# **Overall Engagement (Continued)**



#### **Like School**

Thinking about how you feel/act most of the time, is the following statement true or false?

Generally, I like school. (N=128)



## **Class Experience**



## **Academic Support**



#### Relevance



#### **Involvement**



# **Self-Management**



#### Grit



### **Acceptance**



## **Relationships with Peers**



## **Relationships with Adults in School**



# **Participation in Extracurricular Activities**

Did you participate in any extracurricular activities this school year? (N=142)



#### Please select the extracurricular activities you participated in.

Please select the extracurricular activities you participated in. (N=98)



K12 Insight

703.542.9601 | www.k12insight.com