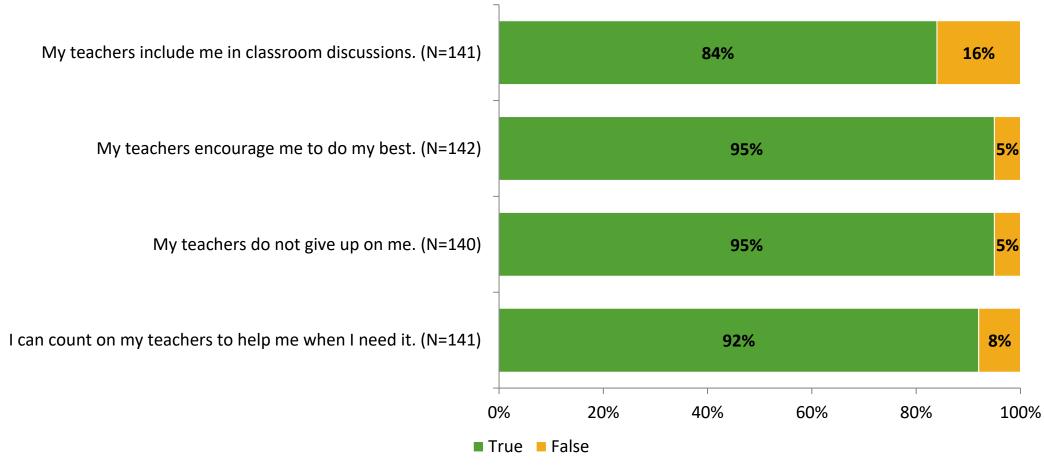

# Student Engagement Survey for Elementary Students: Fuguitt Elementary School

Results and Analysis

2023-2024



## **Overall Engagement**



# **Overall Engagement (Continued)**



#### **Like School**

Thinking about how you feel/act most of the time, is the following statement true or false?

Generally, I like school. (N=128)



## **Class Experience**



## **Academic Support**



#### Relevance



#### **Involvement**



# **Self-Management**



#### Grit



### **Acceptance**



## **Relationships with Peers**



## **Relationships with Adults in School**



# **Participation in Extracurricular Activities**

Did you participate in any extracurricular activities this school year? (N=142)



#### Please select the extracurricular activities you participated in.

Please select the extracurricular activities you participated in. (N=98)



K12 Insight

703.542.9601 | www.k12insight.com