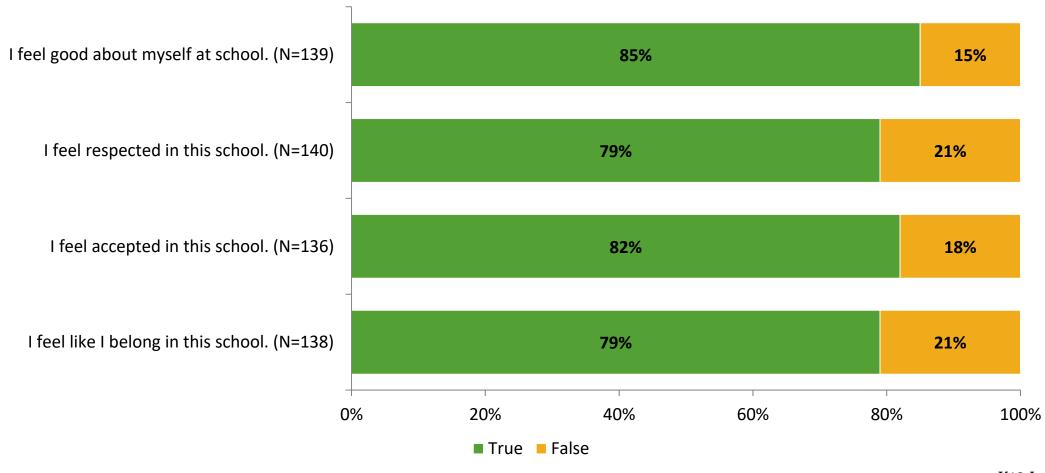

# Student Engagement Survey for Elementary Students: Fuguitt Elementary School

Results and Analysis

2023-2024



## **Overall Engagement**



# **Overall Engagement (Continued)**



#### **Like School**

Thinking about how you feel/act most of the time, is the following statement true or false?

Generally, I like school. (N=128)



## **Class Experience**



## **Academic Support**



#### Relevance



#### **Involvement**



# **Self-Management**



#### Grit



### **Acceptance**



## **Relationships with Peers**



## **Relationships with Adults in School**



# **Participation in Extracurricular Activities**

Did you participate in any extracurricular activities this school year? (N=142)



#### Please select the extracurricular activities you participated in.

Please select the extracurricular activities you participated in. (N=98)



K12 Insight

703.542.9601 | www.k12insight.com