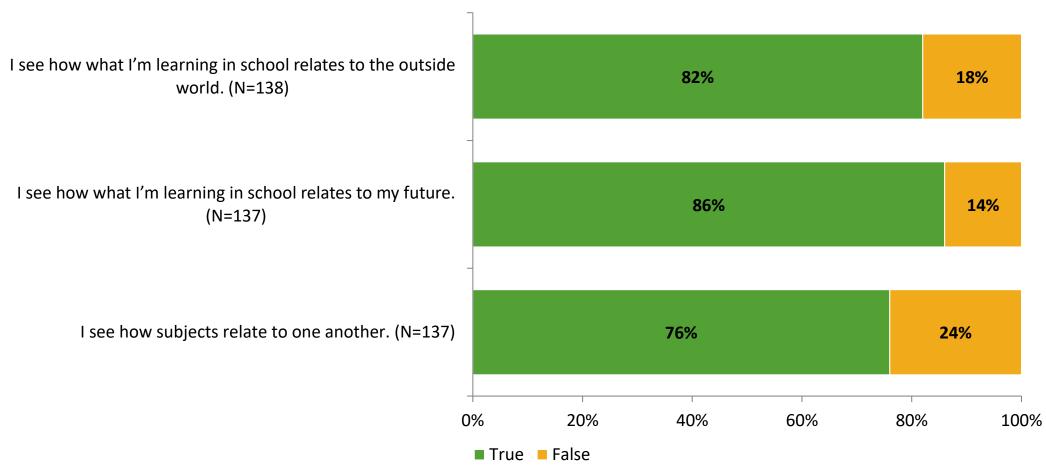

# Student Engagement Survey for Elementary Students: Fuguitt Elementary School

Results and Analysis

2023-2024



## **Overall Engagement**



# **Overall Engagement (Continued)**



#### **Like School**

Thinking about how you feel/act most of the time, is the following statement true or false?

Generally, I like school. (N=128)



## **Class Experience**



## **Academic Support**



#### Relevance



#### **Involvement**



# **Self-Management**



#### Grit



### **Acceptance**



## **Relationships with Peers**



## **Relationships with Adults in School**



# **Participation in Extracurricular Activities**

Did you participate in any extracurricular activities this school year? (N=142)



#### Please select the extracurricular activities you participated in.

Please select the extracurricular activities you participated in. (N=98)



K12 Insight

703.542.9601 | www.k12insight.com