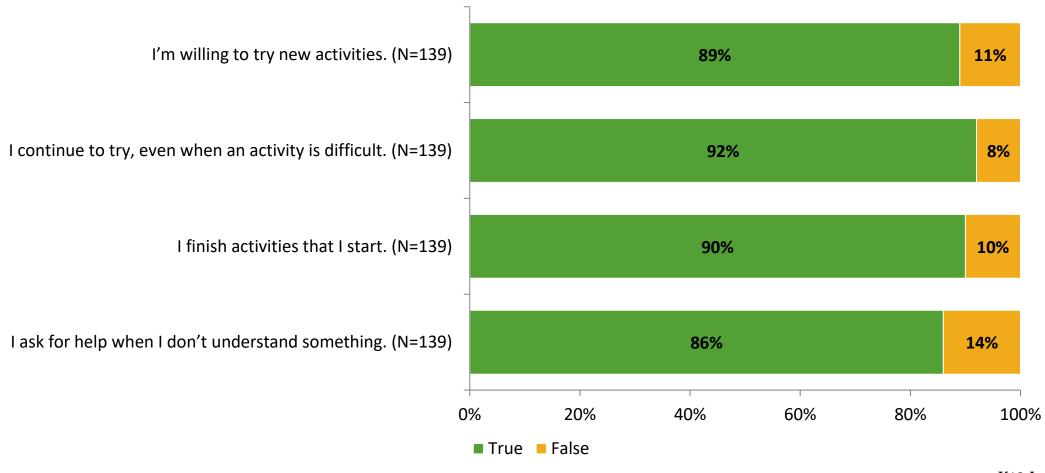

# Student Engagement Survey for Elementary Students: Fuguitt Elementary School

Results and Analysis

2023-2024



## **Overall Engagement**



# **Overall Engagement (Continued)**



#### **Like School**

Thinking about how you feel/act most of the time, is the following statement true or false?

Generally, I like school. (N=128)



## **Class Experience**



## **Academic Support**



#### Relevance



#### **Involvement**



# **Self-Management**



#### Grit



### **Acceptance**



## **Relationships with Peers**



## **Relationships with Adults in School**



# **Participation in Extracurricular Activities**

Did you participate in any extracurricular activities this school year? (N=142)



#### Please select the extracurricular activities you participated in.

Please select the extracurricular activities you participated in. (N=98)



K12 Insight

703.542.9601 | www.k12insight.com