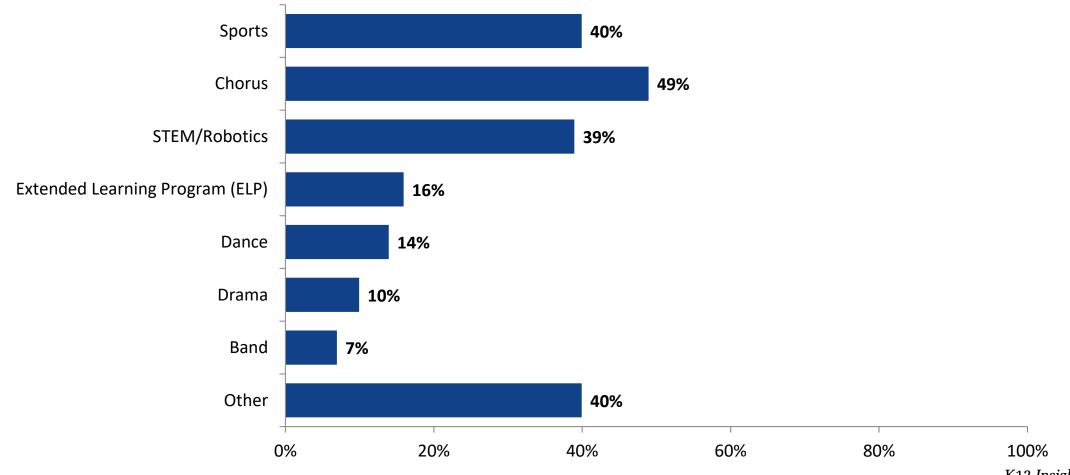

#### Please select the extracurricular activities you participated in.

Please select the extracurricular activities you participated in. (N=98)

K12 Insight

703.542.9601 | www.k12insight.com